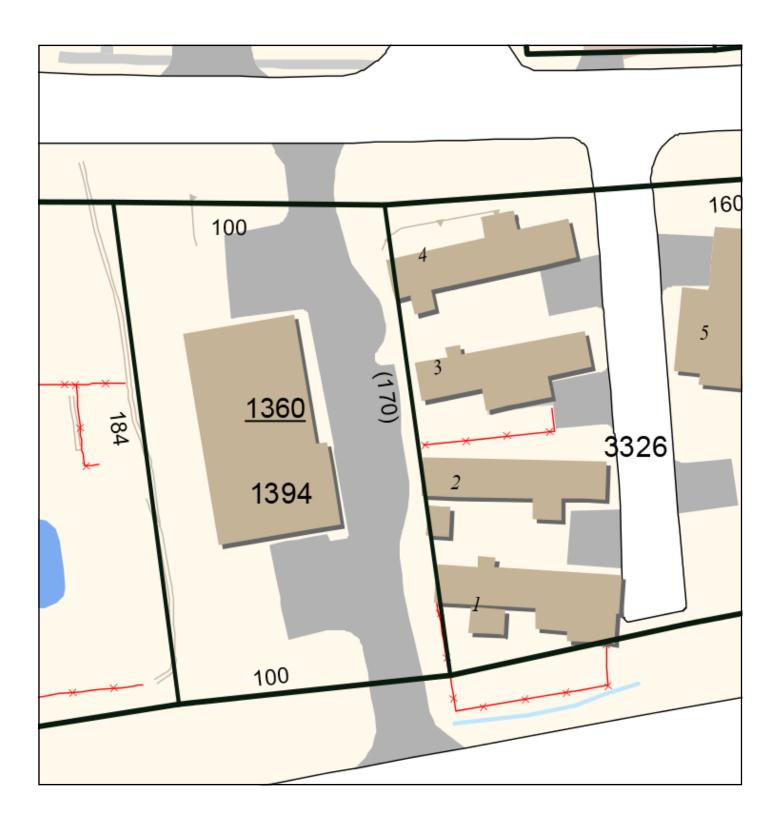

## FOR SALE FOR LEASE

1360 Gold Star Highway Groton, CT

## \$210,000 \$8/SF NNN

- Retail location on Route 184
- ♦ 3,034 SF Building
- Take front 2,000 SF only or whole building
- Zone: CB-15
- Traffic Count: 15,800
- Just east of Route 117 intersection
- Access from 2 streets: Gold Star Hwy.
  & Candlewood Rd.
- Frontage on both roads: 100 Feet each