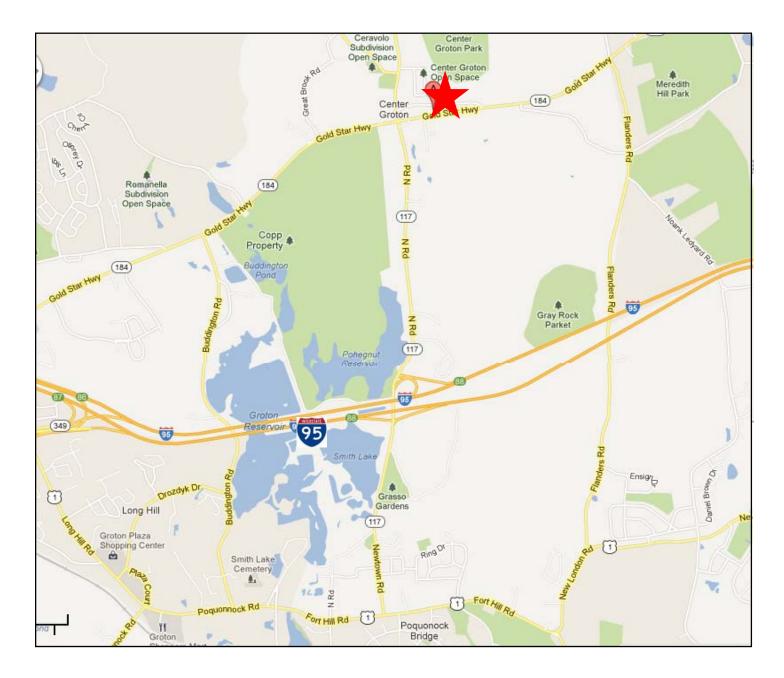

## FOR SALE FOR LEASE

1360 Gold Star Highway Groton, CT

## \$210,000 \$8/SF NNN

- Retail location on Route 184
- ♦ 3,034 SF Building
- Take front 2,000 SF only or whole building
- Zone: CB-15
- Traffic Count: 15,800
- Just east of Route 117 intersection
- Access from 2 streets: Gold Star Hwy.
  & Candlewood Rd.
- Frontage on both roads: 100 Feet each