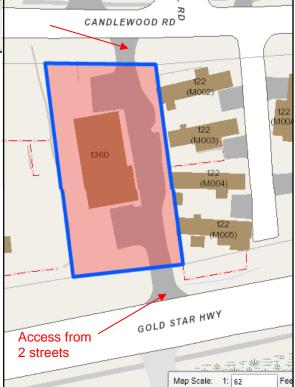

## \$210,000 \$8/SF NNN

- Retail location on Route 184
- ♦ 3,034 SF Building
- Take front 2,000 SF only or whole building
- Zone: CB-15
- Traffic Count: 15,800
- Just east of Route 117 intersection
- Access from 2 streets: Gold Star Hwy.
  & Candlewood Rd.
- Frontage on both roads: 100 Feet each