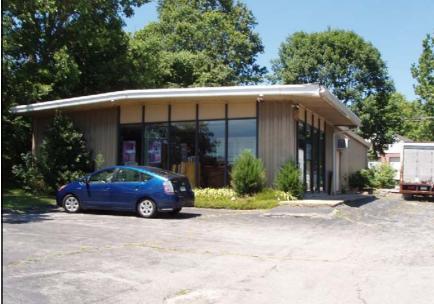

## FOR SALE FOR LEASE

1360 Gold Star Highway Groton, CT

## \$210,000 \$8/SF NNN

- Retail location on Route 184
- ♦ 3,034 SF Building
- Take front 2,000 SF only or whole building
- Zone: CB-15
- Traffic Count: 15,800
- Just east of Route 117 intersection
- Access from 2 streets: Gold Star Hwy.
  & Candlewood Rd.
- Frontage on both roads: 100 Feet each